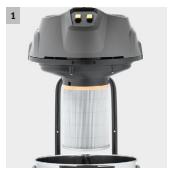

## NT 90/2 Me Classic

With its generous 90-litre container, the dual-motor NT 90/2 Me Classic wet and dry vacuum cleaner can vacuum large quantities of wet and coarse dirt. With outstanding suction power, handling and quality.

### 2 Robust and easy to transport

- Extremely mobile on all surfaces thanks to the robust chassis, large wheels and metal castors.
- The standard push handle ensures convenient transport.