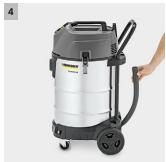

### 2 Robust and easy to transport

- Extremely mobile on all surfaces thanks to the robust chassis, large wheels and metal castors.
- The standard push handle ensures convenient transport.

#### 4 Drain hose

Easily accessible drain hose for convenient liquid disposal.