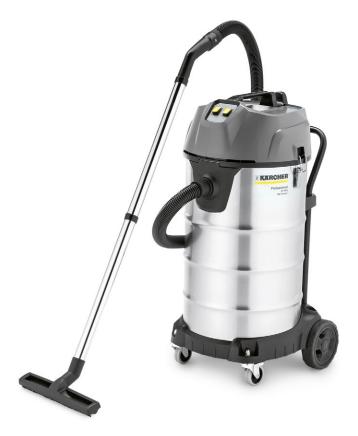

#### 1 Vacuum without filter bags

- The two-motor NT Classic vacuum cleaners are fitted with the triedand-tested Kärcher cartridge filter.
- The cartridge filter enables sustained suction without a filter bag.