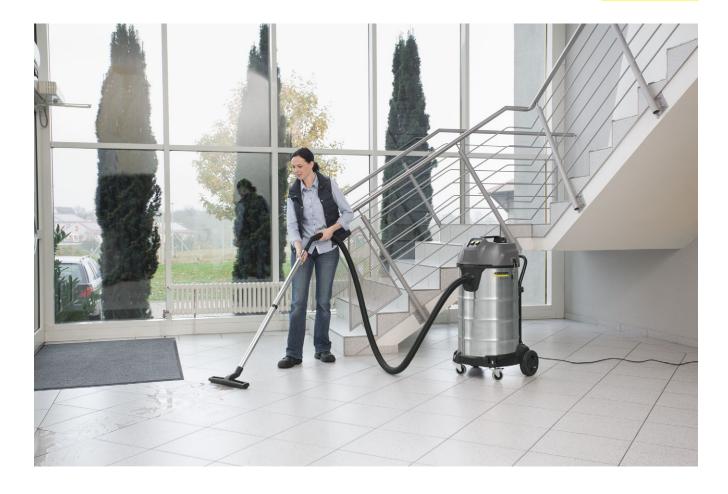

## NT 90/2 Me Classic

With its generous 90-litre container, the dual-motor NT 90/2 Me Classic wet and dry vacuum cleaner can vacuum large quantities of wet and coarse dirt. With outstanding suction power, handling and quality.

#### 3 Excellent suction power

- 2 powerful turbines ensure outstanding suction power.
- The strong suction power ensures excellent cleaning results and the utmost efficiency.