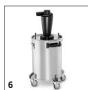

## NT 90/2 Me Classic

With its generous 90-litre container, the dual-motor NT 90/2 Me Classic wet and dry vacuum cleaner can vacuum large quantities of wet and coarse dirt. With outstanding suction power, handling and quality.

### NT 90/2 Me Classic

- Strong suction power
- Simple turbine change
- Drain hose

| Tochnical data         |            |                 |
|------------------------|------------|-----------------|
| Technical data         |            |                 |
| Order no.              |            | 1.667-701.0     |
| EAN code               |            | 4039784947238   |
| Air flow rate          | I/s        | 2 x 53          |
| Vacuum                 | mbar / kPa | 225 / 22.5      |
| Container capacity     | 1          | 90              |
| Max. rated input power | W          | 2300            |
| Standard nominal width |            | ID 40           |
| Cable length           | m          | 7.5             |
| Sound pressure level   | dB(A)      | 76              |
| Container material     |            | stainless steel |
| Number of motors       |            | 2               |
| Frequency              | Hz         | 50-60           |
| Voltage                | V          | 220-240         |
| Weight                 | kg         | 19              |
| Dimensions (L × W × H) | mm         | 580 × 510 × 995 |
|                        |            |                 |