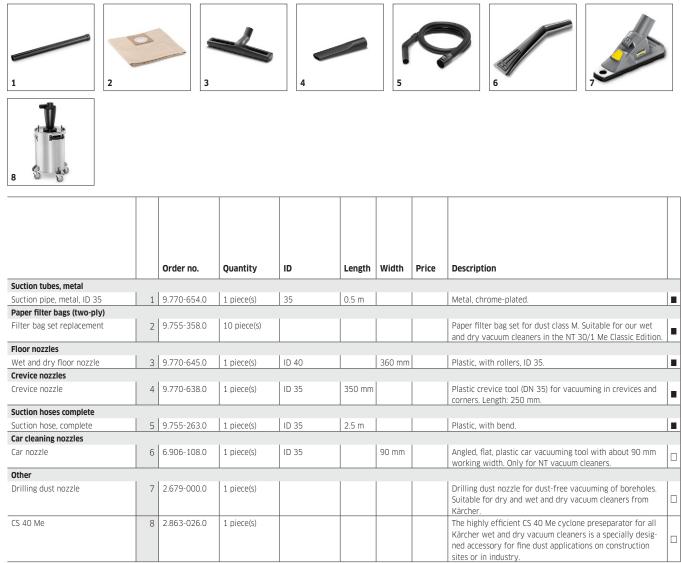

### NT 30/1 Me Classic

- Easy Service Concept
- Strong suction power
- Cartridge filter or permanent filter basket

| Technical data           |              |                                                                                                                 |
|--------------------------|--------------|-----------------------------------------------------------------------------------------------------------------|
| Order no.                |              | 1.428-560.0                                                                                                     |
| EAN code                 |              | 4039784817791                                                                                                   |
| Air flow rate            | l/s          | 59                                                                                                              |
| Vacuum                   | mbar / kPa   | 227 / 22.7                                                                                                      |
| Container capacity       | I.           | 30                                                                                                              |
| Max. rated input power   | W            | 1500                                                                                                            |
| Standard nominal width   |              | ID 35                                                                                                           |
| Cable length             | m            | 6.5                                                                                                             |
| Sound pressure level     | dB(A)        | 78                                                                                                              |
| Container material       |              | stainless steel                                                                                                 |
| Number of motors         |              | 1                                                                                                               |
| Frequency                | Hz           | 50-60                                                                                                           |
| Voltage                  | V            | 220-240                                                                                                         |
| Weight                   | kg           | 8                                                                                                               |
| Dimensions (L × W × H)   | mm           | 375 × 360 × 645                                                                                                 |
|                          |              |                                                                                                                 |
| Equipment                |              |                                                                                                                 |
| Suction hose             | m            | 2.5                                                                                                             |
| Suction Tube             | piece(s) / m | 2 × 0.5 / Metal                                                                                                 |
| Filter bag               |              | Paper                                                                                                           |
| Wet and dry floor nozzle | mm           | 360                                                                                                             |
| Crevice nozzle           |              | I contraction of the second |

### KARCHER

■ Included in the scope of supply. □ Available accessories.