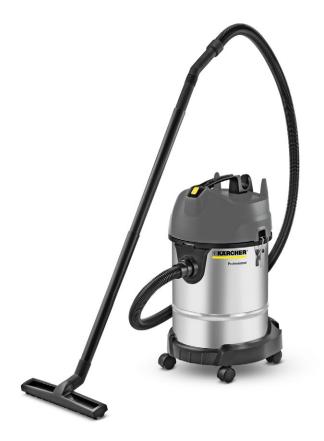

## NT 30/1 Me Classic

The NT 30/1 Me Classic is a practical and robust wet and dry vacuum cleaner. The 1,500 Watt machine features a 30-litre container and removes all kinds of dirt.

#### 1 Compact, robust and mobile

- Excellent stability, easy manoeuvrability and convenient transport thanks to its slimline form and 4 castors.
- The bumper offers secure all-round protection for the vacuum cleaner and equipment.

### 2 Excellent suction power

- NT Classic devices with a powerful 1,500 W turbine reliably remove a wide range of dirt.
- For excellent cleaning results.

### 4 Efficiency though minimalism

- The large permanent filter basket ensures optimal dust separation and enables permanent suction without filter bags.
- No costs for filter bags.

Stainless steel container

Included in the scope of supply.