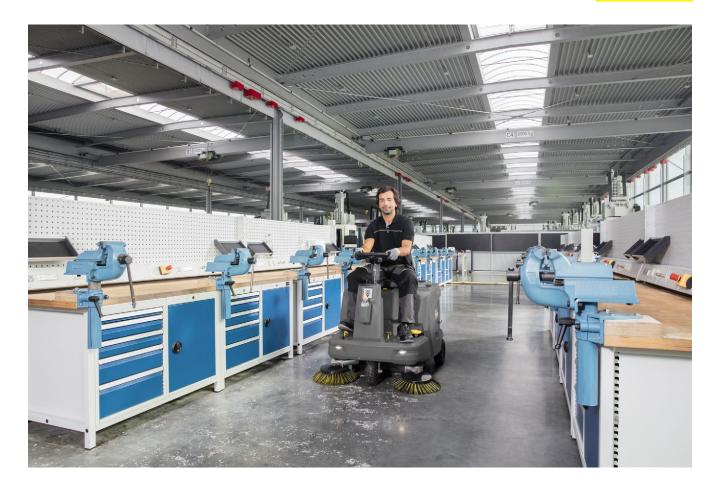

#### KM 85/50 R Bp

With the KM 85/50 R, you are entering the world of ride-on sweepers. The machine is extremely agile and compact, easy to operate and boasts high area performance.