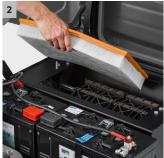

#### 2 Efficient filter system

- Polyester flat pleated filter.
- Effective cleaning with dual scraper. Comfortable operation from operating position.

|                    |   | Order no.   | Installation ex<br>works | Battery voltage | Battery<br>capaci-<br>ty | Battery<br>type | Description |    |
|--------------------|---|-------------|--------------------------|-----------------|--------------------------|-----------------|-------------|----|
| Traction batteries |   |             |                          |                 |                          |                 |             |    |
| Battery            | 1 | 6.654-438.0 |                          | 24 V            | 115 Ah                   | Mainte-         |             | П  |
|                    |   |             |                          |                 |                          | nance-          |             |    |
|                    |   |             |                          |                 |                          | free            |             | ıl |