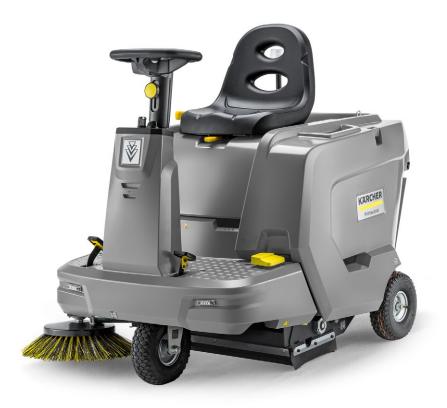

#### KM 85/50 R Bp

With the KM 85/50 R, you are entering the world of ride-on sweepers. The machine is extremely agile and compact, easy to operate and boasts high area performance.

#### KM 85/50 R Bp

- $\hfill \blacksquare$  Compact design for maximum manoeuvrability
- Easy and intuitive operation
- Retractable side brush

| December   1.351-1260   1.351-1260   1.351-1260   1.351-1260   1.351-1260   1.351-1260   1.351-1260   1.351-1260   1.351-1260   1.351-1260   1.351-1260   1.351-1260   1.351-1260   1.351-1260   1.351-1260   1.351-1260   1.351-1260   1.351-1260   1.351-1260   1.351-1260   1.351-1260   1.351-1260   1.351-1260   1.351-1260   1.351-1260   1.351-1260   1.351-1260   1.351-1260   1.351-1260   1.351-1260   1.351-1260   1.351-1260   1.351-1260   1.351-1260   1.351-1260   1.351-1260   1.351-1260   1.351-1260   1.351-1260   1.351-1260   1.351-1260   1.351-1260   1.351-1260   1.351-1260   1.351-1260   1.351-1260   1.351-1260   1.351-1260   1.351-1260   1.351-1260   1.351-1260   1.351-1260   1.351-1260   1.351-1260   1.351-1260   1.351-1260   1.351-1260   1.351-1260   1.351-1260   1.351-1260   1.351-1260   1.351-1260   1.351-1260   1.351-1260   1.351-1260   1.351-1260   1.351-1260   1.351-1260   1.351-1260   1.351-1260   1.351-1260   1.351-1260   1.351-1260   1.351-1260   1.351-1260   1.351-1260   1.351-1260   1.351-1260   1.351-1260   1.351-1260   1.351-1260   1.351-1260   1.351-1260   1.351-1260   1.351-1260   1.351-1260   1.351-1260   1.351-1260   1.351-1260   1.351-1260   1.351-1260   1.351-1260   1.351-1260   1.351-1260   1.351-1260   1.351-1260   1.351-1260   1.351-1260   1.351-1260   1.351-1260   1.351-1260   1.351-1260   1.351-1260   1.351-1260   1.351-1260   1.351-1260   1.351-1260   1.351-1260   1.351-1260   1.351-1260   1.351-1260   1.351-1260   1.351-1260   1.351-1260   1.351-1260   1.351-1260   1.351-1260   1.351-1260   1.351-1260   1.351-1260   1.351-1260   1.351-1260   1.351-1260   1.351-1260   1.351-1260   1.351-1260   1.351-1260   1.351-1260   1.351-1260   1.351-1260   1.351-1260   1.351-1260   1.351-1260   1.351-1260   1.351-1260   1.351-1260   1.351-1260   1.351-1260   1.351-1260   1.351-1260   1.351-1260   1.351-1260   1.351-1260   1.351-1260   1.351-1260   1.351-1260   1.351-1260   1.351-1260   1.351-1260   1.351-1260   1.351-1260   1.351-1260   1.351-1260   1.351-1260   1.351-1260   1.351-1260   1.351 |                                           |      |                   |
|------------------------------------------------------------------------------------------------------------------------------------------------------------------------------------------------------------------------------------------------------------------------------------------------------------------------------------------------------------------------------------------------------------------------------------------------------------------------------------------------------------------------------------------------------------------------------------------------------------------------------------------------------------------------------------------------------------------------------------------------------------------------------------------------------------------------------------------------------------------------------------------------------------------------------------------------------------------------------------------------------------------------------------------------------------------------------------------------------------------------------------------------------------------------------------------------------------------------------------------------------------------------------------------------------------------------------------------------------------------------------------------------------------------------------------------------------------------------------------------------------------------------------------------------------------------------------------------------------------------------------------------------------------------------------------------------------------------------------------------------------------------------------------------------------------------------------------------------------------------------------------------------------------------------------------------------------------------------------------------------------------------------------------------------------------------------------------------------------------------------------|-------------------------------------------|------|-------------------|
| EAN code Drive DC motor Drive - power V / W 24 / 1000  Max. area performance m²/h 5100  Max. area performance with 2 side brushes Working width mith one side brush mm 850  Working width with 2 side brushes mm 1085  Battery voltage V 24  Waste container I 50  Climbing ability % 12  Working speed km/h 6  Filter area m² 2.1  Weight, ready to use kg 252  Max. load kg 90  Dimensions (L * W * H) m²/h 7100  Dimensions (L * W * H) m²/h 7100  Dimensions (L * W * H) m²/h 7100  Dimensions (L * W * H)  Dimensions (L * W * H)  Dimensions (L * W * H)                                                                                                                                                                                                                                                                                                                                                                                                                                                                                                                                                                                                                                                                                                                                                                                                                                                                                                                                                                                                                                                                                                                                                                                                                                                                                                                                                                                                                                                                                                                                                               | Technical data                            |      |                   |
| Drive         DC motor           Drive - power         V / W         24 / 1000           Max. area performance         m²/h         5100           Max. area performance with 2 side brushes         m²/h         6510           Working width         mm         615           Working width with 0 ne side brush         mm         850           Working width with 2 side brushes         mm         1085           Battery voltage         V         24           Waste container         I         50           Climbing ability         %         12           Working speed         km/h         6           Filter area         m²         2.1           Weight, ready to use         kg         252           Max. load         kg         90           Dimensions (L × W × H)         mm         1171 × 870 × 1136                                                                                                                                                                                                                                                                                                                                                                                                                                                                                                                                                                                                                                                                                                                                                                                                                                                                                                                                                                                                                                                                                                                                                                                                                                                                                                | Order no.                                 |      | 1.351-126.0       |
| Drive - power         V / W         24 / 1000           Max. area performance         m³/h         5100           Max. area performance with 2 side brushes         m³/h         6510           Working width         mm         615           Working width with one side brush         mm         850           Working width with 2 side brushes         mm         1085           Battery voltage         V         24           Waste container         I         50           Climbing ability         %         12           Working speed         km/h         6           Filter area         m²         2.1           Weight, ready to use         kg         177.5           Weight, ready to use         kg         252           Max. load         kg         90           Dimensions (L × W × H)         mm         1171 × 870 × 1136                                                                                                                                                                                                                                                                                                                                                                                                                                                                                                                                                                                                                                                                                                                                                                                                                                                                                                                                                                                                                                                                                                                                                                                                                                                                          | EAN code                                  |      | 4054278232447     |
| Max. area performance m³/h 5100  Max. area performance with 2 side brushes  Working width mm 615  Working width with one side brush mm 850  Working width with 2 side brushes mm 1085  Battery voltage V 24  Waste container I 50  Climbing ability % 12  Working speed km/h 6  Filter area m² 2.1  Weight kg 177.5  Weight, ready to use kg 252  Max. load kg 90  Dimensions (L × W × H) mm 1171 × 870 × 1136                                                                                                                                                                                                                                                                                                                                                                                                                                                                                                                                                                                                                                                                                                                                                                                                                                                                                                                                                                                                                                                                                                                                                                                                                                                                                                                                                                                                                                                                                                                                                                                                                                                                                                               | Drive                                     |      | DC motor          |
| Max. area performance with 2 side brushes  Working width                                                                                                                                                                                                                                                                                                                                                                                                                                                                                                                                                                                                                                                                                                                                                                                                                                                                                                                                                                                                                                                                                                                                                                                                                                                                                                                                                                                                                                                                                                                                                                                                                                                                                                                                                                                                                                                                                                                                                                                                                                                                     | Drive - power                             | V/W  | 24 / 1000         |
| Working width mm 615 Working width with one side brush mm 850 Working width with 2 side brushes mm 1085 Battery voltage V 24 Waste container I 50 Climbing ability % 12 Working speed km/h 6 Filter area m² 2.1 Weight, ready to use kg 252 Max. load kg 90 Dimensions (L × W × H) mm 1171 × 870 × 1136                                                                                                                                                                                                                                                                                                                                                                                                                                                                                                                                                                                                                                                                                                                                                                                                                                                                                                                                                                                                                                                                                                                                                                                                                                                                                                                                                                                                                                                                                                                                                                                                                                                                                                                                                                                                                      | Max. area performance                     | m²/h | 5100              |
| Working width with one side brush mm 1085  Battery voltage V 24  Waste container I 50  Climbing ability % 12  Working speed km/h 6  Filter area m² 2.1  Weight, ready to use kg 252  Max. load kg 90  Dimensions (L × W × H) mm 1771 × 870 × 1136                                                                                                                                                                                                                                                                                                                                                                                                                                                                                                                                                                                                                                                                                                                                                                                                                                                                                                                                                                                                                                                                                                                                                                                                                                                                                                                                                                                                                                                                                                                                                                                                                                                                                                                                                                                                                                                                            | Max. area performance with 2 side brushes | m²/h | 6510              |
| Working width with 2 side brushes         mm         1085           Battery voltage         V         24           Waste container         I         50           Climbing ability         %         12           Working speed         km/h         6           Filter area         m²         2.1           Weight         kg         177.5           Weight, ready to use         kg         252           Max. load         kg         90           Dimensions (L × W × H)         mm         1171 × 870 × 1136                                                                                                                                                                                                                                                                                                                                                                                                                                                                                                                                                                                                                                                                                                                                                                                                                                                                                                                                                                                                                                                                                                                                                                                                                                                                                                                                                                                                                                                                                                                                                                                                          | Working width                             | mm   | 615               |
| ### Battery voltage    V   24                                                                                                                                                                                                                                                                                                                                                                                                                                                                                                                                                                                                                                                                                                                                                                                                                                                                                                                                                                                                                                                                                                                                                                                                                                                                                                                                                                                                                                                                                                                                                                                                                                                                                                                                                                                                                                                                                                                                                                                                                                                                                                | Working width with one side brush         | mm   | 850               |
| Waste container         I         50           Climbing ability         %         12           Working speed         km/h         6           Filter area         m²         2.1           Weight         kg         177.5           Weight, ready to use         kg         252           Max. load         kg         90           Dimensions (L × W × H)         mm         1171 × 870 × 1136                                                                                                                                                                                                                                                                                                                                                                                                                                                                                                                                                                                                                                                                                                                                                                                                                                                                                                                                                                                                                                                                                                                                                                                                                                                                                                                                                                                                                                                                                                                                                                                                                                                                                                                             | Working width with 2 side brushes         | mm   | 1085              |
| Climbing ability       %       12         Working speed       km/h       6         Filter area       m²       2.1         Weight       kg       177.5         Weight, ready to use       kg       252         Max. load       kg       90         Dimensions (L × W × H)       mm       1171 × 870 × 1136                                                                                                                                                                                                                                                                                                                                                                                                                                                                                                                                                                                                                                                                                                                                                                                                                                                                                                                                                                                                                                                                                                                                                                                                                                                                                                                                                                                                                                                                                                                                                                                                                                                                                                                                                                                                                    | Battery voltage                           | V    | 24                |
| Working speed         km/h         6           Filter area         m²         2.1           Weight         kg         177.5           Weight, ready to use         kg         252           Max. load         kg         90           Dimensions (L × W × H)         mm         1171 × 870 × 1136                                                                                                                                                                                                                                                                                                                                                                                                                                                                                                                                                                                                                                                                                                                                                                                                                                                                                                                                                                                                                                                                                                                                                                                                                                                                                                                                                                                                                                                                                                                                                                                                                                                                                                                                                                                                                            | Waste container                           | 1    | 50                |
| Filter area m² 2.1 Weight kg 177.5 Weight, ready to use kg 252 Max. load kg 90 Dimensions (L × W × H) mm 1171 × 870 × 1136                                                                                                                                                                                                                                                                                                                                                                                                                                                                                                                                                                                                                                                                                                                                                                                                                                                                                                                                                                                                                                                                                                                                                                                                                                                                                                                                                                                                                                                                                                                                                                                                                                                                                                                                                                                                                                                                                                                                                                                                   | Climbing ability                          | %    | 12                |
| Weight         kg         177.5           Weight, ready to use         kg         252           Max. load         kg         90           Dimensions (L × W × H)         mm         1171 × 870 × 1136                                                                                                                                                                                                                                                                                                                                                                                                                                                                                                                                                                                                                                                                                                                                                                                                                                                                                                                                                                                                                                                                                                                                                                                                                                                                                                                                                                                                                                                                                                                                                                                                                                                                                                                                                                                                                                                                                                                        | Working speed                             | km/h | 6                 |
| Weight, ready to use         kg         252           Max. load         kg         90           Dimensions (L × W × H)         mm         1171 × 870 × 1136                                                                                                                                                                                                                                                                                                                                                                                                                                                                                                                                                                                                                                                                                                                                                                                                                                                                                                                                                                                                                                                                                                                                                                                                                                                                                                                                                                                                                                                                                                                                                                                                                                                                                                                                                                                                                                                                                                                                                                  | Filter area                               | m²   | 2.1               |
| Max. load kg 90  Dimensions (L × W × H) mm 1171 × 870 × 1136                                                                                                                                                                                                                                                                                                                                                                                                                                                                                                                                                                                                                                                                                                                                                                                                                                                                                                                                                                                                                                                                                                                                                                                                                                                                                                                                                                                                                                                                                                                                                                                                                                                                                                                                                                                                                                                                                                                                                                                                                                                                 | Weight                                    | kg   | 177.5             |
| Dimensions (L × W × H) mm 1171 × 870 × 1136                                                                                                                                                                                                                                                                                                                                                                                                                                                                                                                                                                                                                                                                                                                                                                                                                                                                                                                                                                                                                                                                                                                                                                                                                                                                                                                                                                                                                                                                                                                                                                                                                                                                                                                                                                                                                                                                                                                                                                                                                                                                                  | Weight, ready to use                      | kg   | 252               |
|                                                                                                                                                                                                                                                                                                                                                                                                                                                                                                                                                                                                                                                                                                                                                                                                                                                                                                                                                                                                                                                                                                                                                                                                                                                                                                                                                                                                                                                                                                                                                                                                                                                                                                                                                                                                                                                                                                                                                                                                                                                                                                                              | Max. load                                 | kg   | 90                |
| Equipment                                                                                                                                                                                                                                                                                                                                                                                                                                                                                                                                                                                                                                                                                                                                                                                                                                                                                                                                                                                                                                                                                                                                                                                                                                                                                                                                                                                                                                                                                                                                                                                                                                                                                                                                                                                                                                                                                                                                                                                                                                                                                                                    | Dimensions (L × W × H)                    | mm   | 1171 × 870 × 1136 |
|                                                                                                                                                                                                                                                                                                                                                                                                                                                                                                                                                                                                                                                                                                                                                                                                                                                                                                                                                                                                                                                                                                                                                                                                                                                                                                                                                                                                                                                                                                                                                                                                                                                                                                                                                                                                                                                                                                                                                                                                                                                                                                                              | Equipment                                 |      |                   |