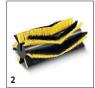

<sup>■</sup> Included in the scope of supply. 

Available accessories.

|                                      |   | Order no.   | Installation ex<br>works | Length /<br>width | Diame-<br>ter |   | Price | Description                                                                                                              |
|--------------------------------------|---|-------------|--------------------------|-------------------|---------------|---|-------|--------------------------------------------------------------------------------------------------------------------------|
| Flat pleated filter                  |   | '           |                          | '                 |               | ' |       |                                                                                                                          |
| Flat pleated filter                  | 1 | 5.731-585.0 |                          |                   |               |   |       | Moisture-proof, washable flat pleated filter for Kärcher sweepers. Filter noticeably reduces maintenance costs.          |
| Standard roller brush                |   |             |                          |                   |               |   |       |                                                                                                                          |
| Standard roller brush                | 2 | 4.762-430.0 |                          | 615 mm            | 250 mm        |   |       | Water-resistant universal bristles, durable, suitable for all surfaces.                                                  |
| Main sweeper roller, soft            |   |             |                          |                   |               |   |       |                                                                                                                          |
| Main sweeper roller, soft/natural    | 3 | 4.762-442.0 |                          | 615 mm            | 250 mm        |   |       | With natural bristles, ideal for sweeping fine dust on smooth surfaces both indoors and outdoors.                        |
| Main sweeper roller, hard            |   |             |                          |                   |               |   |       |                                                                                                                          |
| Main sweeper roller, hard            | 4 | 4.762-443.0 |                          | 615 mm            | 250 mm        |   |       | For the removal of stubborn dirt outdoors.                                                                               |
| Main sweeper roller, antistatic      |   |             |                          |                   |               |   |       |                                                                                                                          |
| Main roller brush, antistatic        | 5 | 4.762-441.0 |                          | 615 mm            | 250 mm        |   |       | For sweeping surfaces subject to static build up (e.g. carpets, artificial turf)                                         |
| Main sweeper roller, artificial turf | 6 | 6.907-342.0 |                          | 615 mm            | 190 mm        |   |       | Required for sweeping artificial turf, antistatic, only useful with integrated artificial turf sweeping kit 2.851-320.7. |