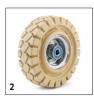

 $<sup>\</sup>blacksquare$  Included in the scope of supply.  $\qed$  Available accessories.

|                                                      |   | Order no.   | Installation ex<br>works |  | Price | Description                                  |  |
|------------------------------------------------------|---|-------------|--------------------------|--|-------|----------------------------------------------|--|
| Tyres                                                |   |             |                          |  |       |                                              |  |
| Pneumatic tyre wheel set                             | 1 | 2.852-502.0 |                          |  |       | Convenient pneumatic tyres for standard use. |  |
| Tyres, puncture-proof                                |   |             |                          |  |       |                                              |  |
| Puncture-proof tyres (set), full rubber, non-marking | 2 | 2.852-501.0 | 2.852-501.7              |  |       |                                              |  |