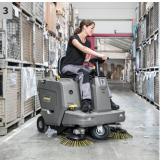

#### KM 85/50 R Bp

With the KM 85/50 R, you are entering the world of ride-on sweepers. The machine is extremely agile and compact, easy to operate and boasts high area performance.

#### KM 85/50 R Bp

- $\hfill \blacksquare$  Compact design for maximum manoeuvrability
- Easy and intuitive operation
- Retractable side brush

| December   1.351-1260   1.351-1260   1.351-1260   1.351-1260   1.351-1260   1.351-1260   1.351-1260   1.351-1260   1.351-1260   1.351-1260   1.351-1260   1.351-1260   1.351-1260   1.351-1260   1.351-1260   1.351-1260   1.351-1260   1.351-1260   1.351-1260   1.351-1260   1.351-1260   1.351-1260   1.351-1260   1.351-1260   1.351-1260   1.351-1260   1.351-1260   1.351-1260   1.351-1260   1.351-1260   1.351-1260   1.351-1260   1.351-1260   1.351-1260   1.351-1260   1.351-1260   1.351-1260   1.351-1260   1.351-1260   1.351-1260   1.351-1260   1.351-1260   1.351-1260   1.351-1260   1.351-1260   1.351-1260   1.351-1260   1.351-1260   1.351-1260   1.351-1260   1.351-1260   1.351-1260   1.351-1260   1.351-1260   1.351-1260   1.351-1260   1.351-1260   1.351-1260   1.351-1260   1.351-1260   1.351-1260   1.351-1260   1.351-1260   1.351-1260   1.351-1260   1.351-1260   1.351-1260   1.351-1260   1.351-1260   1.351-1260   1.351-1260   1.351-1260   1.351-1260   1.351-1260   1.351-1260   1.351-1260   1.351-1260   1.351-1260   1.351-1260   1.351-1260   1.351-1260   1.351-1260   1.351-1260   1.351-1260   1.351-1260   1.351-1260   1.351-1260   1.351-1260   1.351-1260   1.351-1260   1.351-1260   1.351-1260   1.351-1260   1.351-1260   1.351-1260   1.351-1260   1.351-1260   1.351-1260   1.351-1260   1.351-1260   1.351-1260   1.351-1260   1.351-1260   1.351-1260   1.351-1260   1.351-1260   1.351-1260   1.351-1260   1.351-1260   1.351-1260   1.351-1260   1.351-1260   1.351-1260   1.351-1260   1.351-1260   1.351-1260   1.351-1260   1.351-1260   1.351-1260   1.351-1260   1.351-1260   1.351-1260   1.351-1260   1.351-1260   1.351-1260   1.351-1260   1.351-1260   1.351-1260   1.351-1260   1.351-1260   1.351-1260   1.351-1260   1.351-1260   1.351-1260   1.351-1260   1.351-1260   1.351-1260   1.351-1260   1.351-1260   1.351-1260   1.351-1260   1.351-1260   1.351-1260   1.351-1260   1.351-1260   1.351-1260   1.351-1260   1.351-1260   1.351-1260   1.351-1260   1.351-1260   1.351-1260   1.351-1260   1.351-1260   1.351-1260   1.351-1260   1.351 |                                           |      |                   |
|------------------------------------------------------------------------------------------------------------------------------------------------------------------------------------------------------------------------------------------------------------------------------------------------------------------------------------------------------------------------------------------------------------------------------------------------------------------------------------------------------------------------------------------------------------------------------------------------------------------------------------------------------------------------------------------------------------------------------------------------------------------------------------------------------------------------------------------------------------------------------------------------------------------------------------------------------------------------------------------------------------------------------------------------------------------------------------------------------------------------------------------------------------------------------------------------------------------------------------------------------------------------------------------------------------------------------------------------------------------------------------------------------------------------------------------------------------------------------------------------------------------------------------------------------------------------------------------------------------------------------------------------------------------------------------------------------------------------------------------------------------------------------------------------------------------------------------------------------------------------------------------------------------------------------------------------------------------------------------------------------------------------------------------------------------------------------------------------------------------------------|-------------------------------------------|------|-------------------|
| EAN code Drive DC motor Drive - power V / W 24 / 1000  Max. area performance m²/h 5100  Max. area performance with 2 side brushes Working width mith one side brush mm 850  Working width with 2 side brushes mm 1085  Battery voltage V 24  Waste container I 50  Climbing ability % 12  Working speed km/h 6  Filter area m² 2.1  Weight, ready to use kg 252  Max. load kg 90  Dimensions (L * W * H) m²/h 7100  Dimensions (L * W * H) m²/h 7100  Dimensions (L * W * H) m²/h 7100  Dimensions (L * W * H)  Dimensions (L * W * H)  Dimensions (L * W * H)                                                                                                                                                                                                                                                                                                                                                                                                                                                                                                                                                                                                                                                                                                                                                                                                                                                                                                                                                                                                                                                                                                                                                                                                                                                                                                                                                                                                                                                                                                                                                               | Technical data                            |      |                   |
| Drive         DC motor           Drive - power         V / W         24 / 1000           Max. area performance         m²/h         5100           Max. area performance with 2 side brushes         m²/h         6510           Working width         mm         615           Working width with 0 ne side brush         mm         850           Working width with 2 side brushes         mm         1085           Battery voltage         V         24           Waste container         I         50           Climbing ability         %         12           Working speed         km/h         6           Filter area         m²         2.1           Weight, ready to use         kg         252           Max. load         kg         90           Dimensions (L × W × H)         mm         1171 × 870 × 1136                                                                                                                                                                                                                                                                                                                                                                                                                                                                                                                                                                                                                                                                                                                                                                                                                                                                                                                                                                                                                                                                                                                                                                                                                                                                                                | Order no.                                 |      | 1.351-126.0       |
| Drive - power         V / W         24 / 1000           Max. area performance         m³/h         5100           Max. area performance with 2 side brushes         m³/h         6510           Working width         mm         615           Working width with one side brush         mm         850           Working width with 2 side brushes         mm         1085           Battery voltage         V         24           Waste container         I         50           Climbing ability         %         12           Working speed         km/h         6           Filter area         m²         2.1           Weight, ready to use         kg         177.5           Weight, ready to use         kg         252           Max. load         kg         90           Dimensions (L × W × H)         mm         1171 × 870 × 1136                                                                                                                                                                                                                                                                                                                                                                                                                                                                                                                                                                                                                                                                                                                                                                                                                                                                                                                                                                                                                                                                                                                                                                                                                                                                          | EAN code                                  |      | 4054278232447     |
| Max. area performance m³/h 5100  Max. area performance with 2 side brushes  Working width mm 615  Working width with one side brush mm 850  Working width with 2 side brushes mm 1085  Battery voltage V 24  Waste container I 50  Climbing ability % 12  Working speed km/h 6  Filter area m² 2.1  Weight kg 177.5  Weight, ready to use kg 252  Max. load kg 90  Dimensions (L × W × H) mm 1171 × 870 × 1136                                                                                                                                                                                                                                                                                                                                                                                                                                                                                                                                                                                                                                                                                                                                                                                                                                                                                                                                                                                                                                                                                                                                                                                                                                                                                                                                                                                                                                                                                                                                                                                                                                                                                                               | Drive                                     |      | DC motor          |
| Max. area performance with 2 side brushes  Working width                                                                                                                                                                                                                                                                                                                                                                                                                                                                                                                                                                                                                                                                                                                                                                                                                                                                                                                                                                                                                                                                                                                                                                                                                                                                                                                                                                                                                                                                                                                                                                                                                                                                                                                                                                                                                                                                                                                                                                                                                                                                     | Drive - power                             | V/W  | 24 / 1000         |
| Working width mm 615 Working width with one side brush mm 850 Working width with 2 side brushes mm 1085 Battery voltage V 24 Waste container I 50 Climbing ability % 12 Working speed km/h 6 Filter area m² 2.1 Weight, ready to use kg 252 Max. load kg 90 Dimensions (L × W × H) mm 1171 × 870 × 1136                                                                                                                                                                                                                                                                                                                                                                                                                                                                                                                                                                                                                                                                                                                                                                                                                                                                                                                                                                                                                                                                                                                                                                                                                                                                                                                                                                                                                                                                                                                                                                                                                                                                                                                                                                                                                      | Max. area performance                     | m²/h | 5100              |
| Working width with one side brush mm 1085  Battery voltage V 24  Waste container I 50  Climbing ability % 12  Working speed km/h 6  Filter area m² 2.1  Weight, ready to use kg 252  Max. load kg 90  Dimensions (L × W × H) mm 1771 × 870 × 1136                                                                                                                                                                                                                                                                                                                                                                                                                                                                                                                                                                                                                                                                                                                                                                                                                                                                                                                                                                                                                                                                                                                                                                                                                                                                                                                                                                                                                                                                                                                                                                                                                                                                                                                                                                                                                                                                            | Max. area performance with 2 side brushes | m²/h | 6510              |
| Working width with 2 side brushes         mm         1085           Battery voltage         V         24           Waste container         I         50           Climbing ability         %         12           Working speed         km/h         6           Filter area         m²         2.1           Weight         kg         177.5           Weight, ready to use         kg         252           Max. load         kg         90           Dimensions (L × W × H)         mm         1171 × 870 × 1136                                                                                                                                                                                                                                                                                                                                                                                                                                                                                                                                                                                                                                                                                                                                                                                                                                                                                                                                                                                                                                                                                                                                                                                                                                                                                                                                                                                                                                                                                                                                                                                                          | Working width                             | mm   | 615               |
| ### Battery voltage    V   24                                                                                                                                                                                                                                                                                                                                                                                                                                                                                                                                                                                                                                                                                                                                                                                                                                                                                                                                                                                                                                                                                                                                                                                                                                                                                                                                                                                                                                                                                                                                                                                                                                                                                                                                                                                                                                                                                                                                                                                                                                                                                                | Working width with one side brush         | mm   | 850               |
| Waste container         I         50           Climbing ability         %         12           Working speed         km/h         6           Filter area         m²         2.1           Weight         kg         177.5           Weight, ready to use         kg         252           Max. load         kg         90           Dimensions (L × W × H)         mm         1171 × 870 × 1136                                                                                                                                                                                                                                                                                                                                                                                                                                                                                                                                                                                                                                                                                                                                                                                                                                                                                                                                                                                                                                                                                                                                                                                                                                                                                                                                                                                                                                                                                                                                                                                                                                                                                                                             | Working width with 2 side brushes         | mm   | 1085              |
| Climbing ability       %       12         Working speed       km/h       6         Filter area       m²       2.1         Weight       kg       177.5         Weight, ready to use       kg       252         Max. load       kg       90         Dimensions (L × W × H)       mm       1171 × 870 × 1136                                                                                                                                                                                                                                                                                                                                                                                                                                                                                                                                                                                                                                                                                                                                                                                                                                                                                                                                                                                                                                                                                                                                                                                                                                                                                                                                                                                                                                                                                                                                                                                                                                                                                                                                                                                                                    | Battery voltage                           | V    | 24                |
| Working speed         km/h         6           Filter area         m²         2.1           Weight         kg         177.5           Weight, ready to use         kg         252           Max. load         kg         90           Dimensions (L × W × H)         mm         1171 × 870 × 1136                                                                                                                                                                                                                                                                                                                                                                                                                                                                                                                                                                                                                                                                                                                                                                                                                                                                                                                                                                                                                                                                                                                                                                                                                                                                                                                                                                                                                                                                                                                                                                                                                                                                                                                                                                                                                            | Waste container                           | 1    | 50                |
| Filter area m² 2.1 Weight kg 177.5 Weight, ready to use kg 252 Max. load kg 90 Dimensions (L × W × H) mm 1171 × 870 × 1136                                                                                                                                                                                                                                                                                                                                                                                                                                                                                                                                                                                                                                                                                                                                                                                                                                                                                                                                                                                                                                                                                                                                                                                                                                                                                                                                                                                                                                                                                                                                                                                                                                                                                                                                                                                                                                                                                                                                                                                                   | Climbing ability                          | %    | 12                |
| Weight         kg         177.5           Weight, ready to use         kg         252           Max. load         kg         90           Dimensions (L × W × H)         mm         1171 × 870 × 1136                                                                                                                                                                                                                                                                                                                                                                                                                                                                                                                                                                                                                                                                                                                                                                                                                                                                                                                                                                                                                                                                                                                                                                                                                                                                                                                                                                                                                                                                                                                                                                                                                                                                                                                                                                                                                                                                                                                        | Working speed                             | km/h | 6                 |
| Weight, ready to use         kg         252           Max. load         kg         90           Dimensions (L × W × H)         mm         1171 × 870 × 1136                                                                                                                                                                                                                                                                                                                                                                                                                                                                                                                                                                                                                                                                                                                                                                                                                                                                                                                                                                                                                                                                                                                                                                                                                                                                                                                                                                                                                                                                                                                                                                                                                                                                                                                                                                                                                                                                                                                                                                  | Filter area                               | m²   | 2.1               |
| Max. load kg 90  Dimensions (L × W × H) mm 1171 × 870 × 1136                                                                                                                                                                                                                                                                                                                                                                                                                                                                                                                                                                                                                                                                                                                                                                                                                                                                                                                                                                                                                                                                                                                                                                                                                                                                                                                                                                                                                                                                                                                                                                                                                                                                                                                                                                                                                                                                                                                                                                                                                                                                 | Weight                                    | kg   | 177.5             |
| Dimensions (L × W × H) mm 1171 × 870 × 1136                                                                                                                                                                                                                                                                                                                                                                                                                                                                                                                                                                                                                                                                                                                                                                                                                                                                                                                                                                                                                                                                                                                                                                                                                                                                                                                                                                                                                                                                                                                                                                                                                                                                                                                                                                                                                                                                                                                                                                                                                                                                                  | Weight, ready to use                      | kg   | 252               |
|                                                                                                                                                                                                                                                                                                                                                                                                                                                                                                                                                                                                                                                                                                                                                                                                                                                                                                                                                                                                                                                                                                                                                                                                                                                                                                                                                                                                                                                                                                                                                                                                                                                                                                                                                                                                                                                                                                                                                                                                                                                                                                                              | Max. load                                 | kg   | 90                |
| Equipment                                                                                                                                                                                                                                                                                                                                                                                                                                                                                                                                                                                                                                                                                                                                                                                                                                                                                                                                                                                                                                                                                                                                                                                                                                                                                                                                                                                                                                                                                                                                                                                                                                                                                                                                                                                                                                                                                                                                                                                                                                                                                                                    | Dimensions (L × W × H)                    | mm   | 1171 × 870 × 1136 |
|                                                                                                                                                                                                                                                                                                                                                                                                                                                                                                                                                                                                                                                                                                                                                                                                                                                                                                                                                                                                                                                                                                                                                                                                                                                                                                                                                                                                                                                                                                                                                                                                                                                                                                                                                                                                                                                                                                                                                                                                                                                                                                                              | Equipment                                 |      |                   |