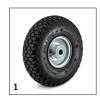

 $<sup>\</sup>blacksquare$  Included in the scope of supply.  $\qed$  Available accessories.

|                                                      |   | Order no.   | Installation ex<br>works |  | Price | Description                                  |  |
|------------------------------------------------------|---|-------------|--------------------------|--|-------|----------------------------------------------|--|
| Tyres                                                |   |             |                          |  |       |                                              |  |
| Pneumatic tyre wheel set                             | 1 | 2.852-502.0 |                          |  |       | Convenient pneumatic tyres for standard use. |  |
| Tyres, puncture-proof                                |   |             |                          |  |       |                                              |  |
| Puncture-proof tyres (set), full rubber, non-marking | 2 | 2.852-501.0 | 2.852-501.7              |  |       |                                              |  |