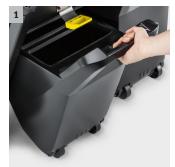

#### 1 Clever container concept

- 2 tanks for simple removal and safe emptying of waste.
- Waste container free of rough edges permits emptying without leaving behind any residues.