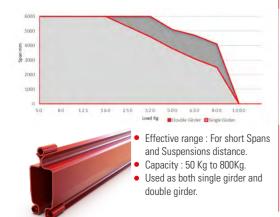

# CSP 1

- Effective range : For Norma Spans and Suspensions distance.
- Capacity : 125 Kg to 2000Kg.
  Used as both single girder and double girder.
- Applicable for Internal Bus Bar & Curved Profiles.