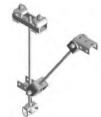

# **SUSPENSIONS**

# **CT SUSPENSION**

- Link suspension is used for mounting CT Rail to the trolleys of LT Rail
- For connecting CT Profile with CT **Rail Trollev**
- Easy Assembly & Replacement of the System