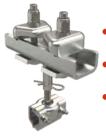

# HOIST SADDLE

- Hoist saddle is used for connecting • chain hoist in double Girder
- Load Capacity Upto 2000Kg