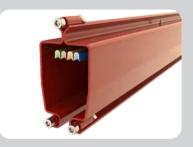

# CSP 1

- Effective range : For Norma Spans and Suspensions distance.
- Capacity : 125 Kg to 2000Kg.
  Used as both single girder and double girder.
- Applicable for Internal Bus Bar & Curved Profiles.

# **INTERNAL BUS BAR SYSTEM**

As an alternate to flat cables, Internal Busbar System can be supplied with current collectors to eliminate difficulty in providing power supply for LCS with more than 2 Cross Travels