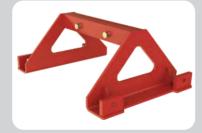

# HOIST SADDLE

- Hoist saddle is used for connecting • chain hoist in double Girder
- Load Capacity Upto 2000Kg