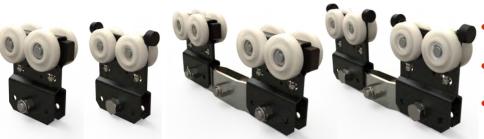

# TROLLEY

- Fitted with bearing-mounted plastic wheels, push travel trolleys are easy to move
- The rollers are maintenance-free and designed for a long service life
- They effectively absorb all impacts and are silent runnina