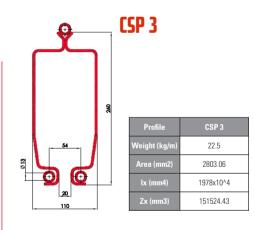

# PROFILES

# CSP 1

- Effective range : For Norma Spans and Suspensions distance.
- Capacity : 125 Kg to 2000Kg.
  Used as both single girder and double girder.
- Applicable for Internal Bus Bar & Curved Profiles.