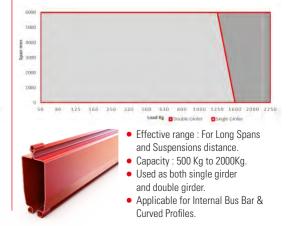

# CSP 1

- Effective range : For Norma Spans and Suspensions distance.
- Capacity : 125 Kg to 2000Kg.
  Used as both single girder and double girder.
- Applicable for Internal Bus Bar & Curved Profiles.