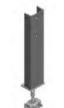

# LOW HEADROOM HANGER SUSPENSION

- Mainly used for Super structures with low headroom.
- Length Adjustment : 250 to 280 mm
- Width Adjustment : 75 to 140 mm