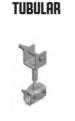

# **ROOF CONCRETE**

SIDE MOUNTING

- Roof Concrete Suspension can be used for mounting track profiles to building concrete beam
  - to beams

to tubular girder

HANGER SUSPENSION

The profile sections are

suspended so as to prevents

bending stresses in the

support superstructure and

minimizes horizontal forces.

• Length Adjustment : 330 to

Width Adjustment: 75 to 140

**L-TYPE GIRDER** 

395 mm

mm