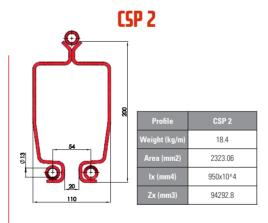

# LIGHT CRANE SYSTEM -STEEL PROFILE & ACCESSORIES



# <image>

Light crane system offers many possibilities for Ergonomic handling loads quickly, Exact positioning, safely and efficiently above the working and production level. High flexibility of the system enables installations to be integrated easily.

# PROFILES

# CSP 1









- Effective range : For Norma Spans and Suspensions distance.
- Capacity : 125 Kg to 2000Kg.
  Used as both single girder and double girder.
- Applicable for Internal Bus Bar & Curved Profiles.





# TROLLEY



- Fitted with bearing-mounted plastic wheels, push travel trolleys are easy to move
- The rollers are maintenance-free and designed for a long service life
- They effectively absorb all impacts and are silent runnina

# **SUSPENSIONS**

# **CT SUSPENSION**



- Link suspension is used for mounting CT Rail to the trolleys of LT Rail
- For connecting CT Profile with CT **Rail Trollev**
- Easy Assembly & Replacement of the System

# **TYPES OF SUSPENSIONS**

# **ROOF CONCRETE**





SIDE MOUNTING

- Roof Concrete Suspension can be used for mounting track profiles to building concr