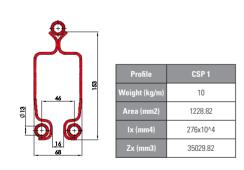

# CSP 1

- Effective range : For Norma Spans and Suspensions distance.
- Capacity : 125 Kg to 2000Kg.
  Used as both single girder and double girder.
- Applicable for Internal Bus Bar & Curved Profiles.