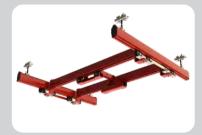

# LOW HEADROOM SYSTEMS

- Used where height is very limited, Minimum approach dimensions required
- The crane girders are arranged at the • same height between the crane runways almost to the level of the bottom surface of the track profiles