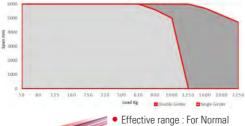

# LIGHT CRANE SYSTEM -STEEL PROFILE & ACCESSORIES



# <image>

Light crane system offers many possibilities for Ergonomic handling loads quickly, Exact positioning, safely and efficiently above the working and production level. High flexibility of the system enables installations to be integrated easily.

# PROFILES

# CSP 1









- Effective range : For Norma Spans and Suspensions distance.
- Capacity : 125 Kg to 2000Kg.
  Used as both single girder and double girder.
- Applicable for Internal Bus Bar & Curved Profiles.





# TROLLEY



- Fitted with bearing-mounted plastic wheels, push travel trolleys are easy to move
- The rollers are maintenance-free and designed for a long service life
- They effectively absorb all impacts and are silent runnina

# **SUSPENSIONS**

# **CT SUSPENSION**



- Link suspension is used for mounting CT Rail to the trolleys of LT Rail
- For connecting CT Profile with CT **Rail Trollev**
- Easy Assembly & Replacement of the System

# **TYPES OF SUSPENSIONS**

# **ROOF CONCRETE**





SIDE MOUNTING

- Roof Concrete Suspension can be used for mounting track profiles to building concret